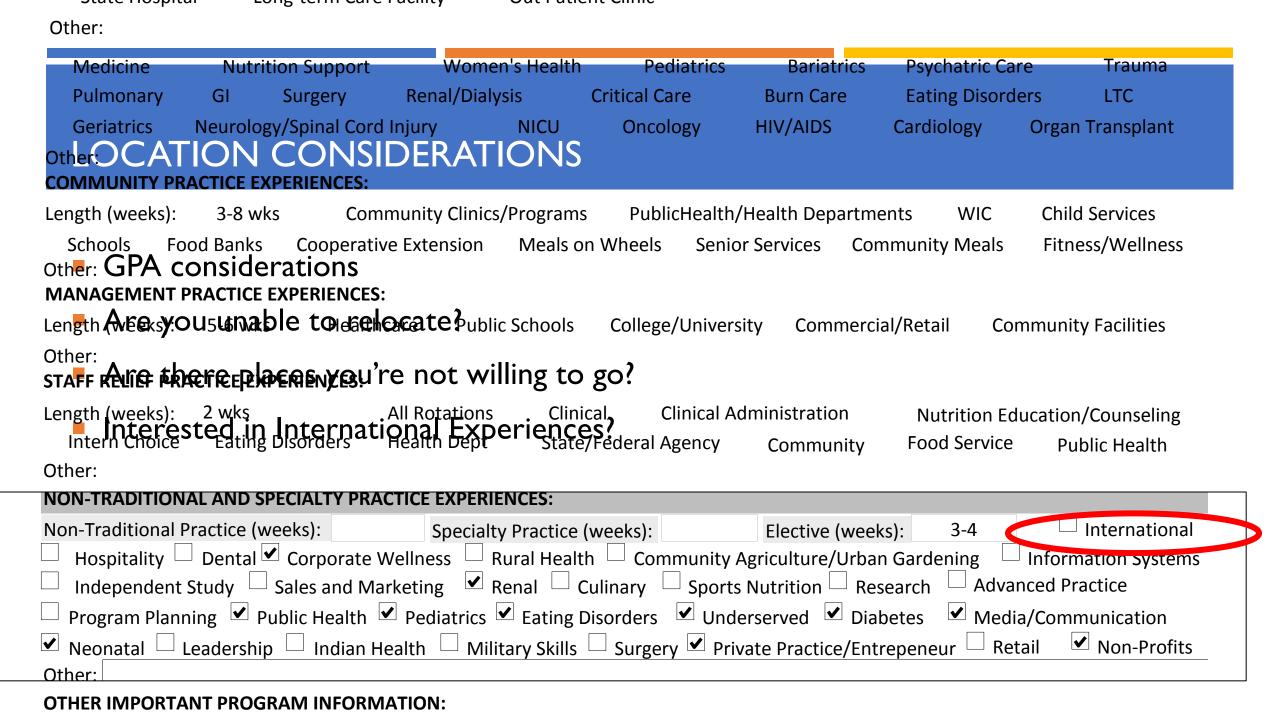

## LOCATION: COST

- Weigh cost of DI to cost of living
  - Cost of living calculators
  - Best places to live
- Ability to live with family members?

## FACTORS TO CONSIDER

- GPA
- Location
- International student
- DACA
- Others

All Students/Interns: \$ 13,200 Resident: \$ Non-resident: \$ 13200 and Year One: 13200 Course All Students/Interns: \$ Resident: \$ Non-resident: \$ Year Two: Work Course Work (cost if not included in tuition) Graduate credits required? Yes Number of graduate credits required: 24 Cost per Credit: All Students/Interns: \$ 550 Resident: \$ 550 Non-resident: \$ 550 **Employment Opportunities during Program** Job opportunities: Outside employment strongly discouraged Program recommendations: