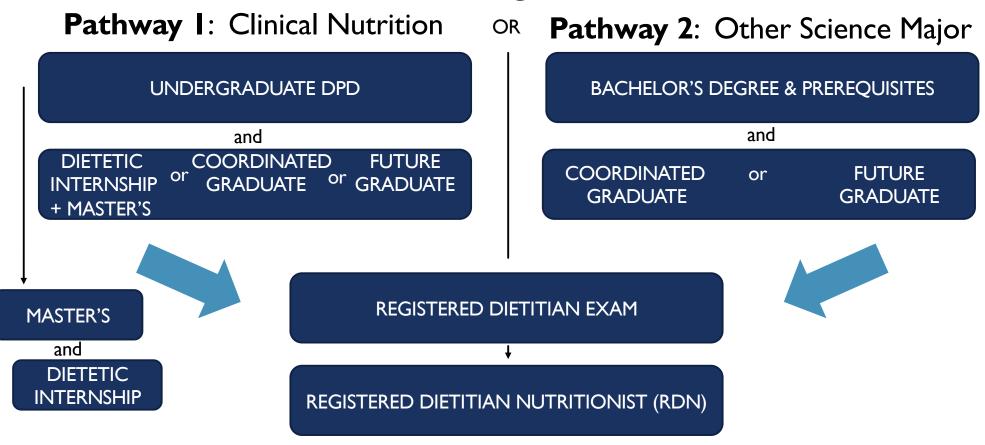

#### 2 PATHWAYS TO THE RDN

## Becoming a RDN

## TYPES OF INTERNSHIP PROGRAMS

- Dietetic Internships
  - Degree or Non-degree (need master's first)
    - Full-time vs. Part-time
    - MS, MPH, MBA, PhD
  - Distance Internships
  - Individualized Supervised Practice Pathways (ISPP)
- Coordinated Graduate Programs MS/DI
- Future Education Model Graduate Programs MS/DI