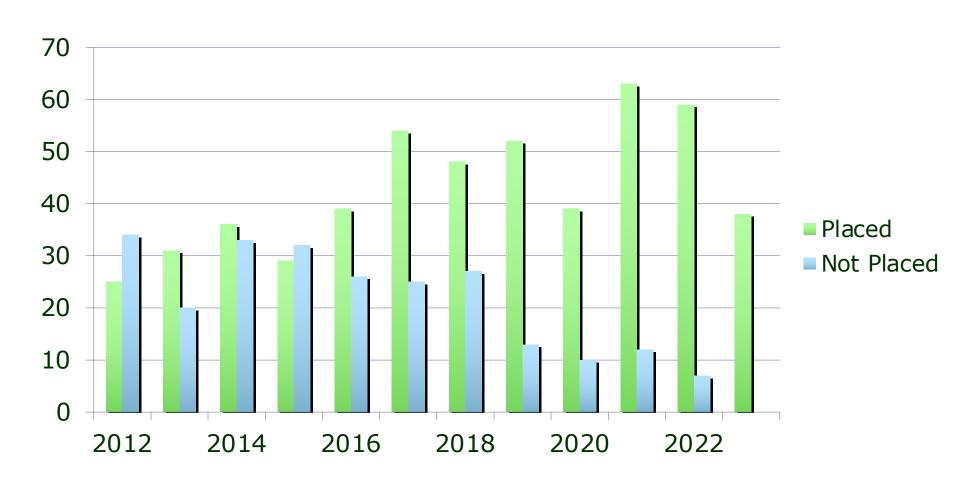

# UC DAVIS SPRING NUMBER OF APPLICANTS TO SUPERVISED PRACTICE/DIETETIC INTERNSHIPS