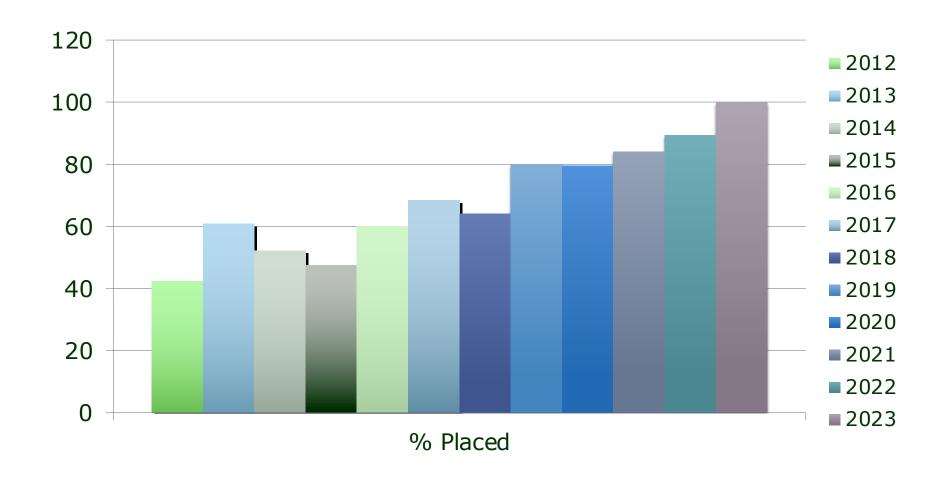

### UC DAVIS SPRING % APPLIED & ACCEPTED TO SUPERVISED PRACTICE/DIETETIC INTERNSHIPS