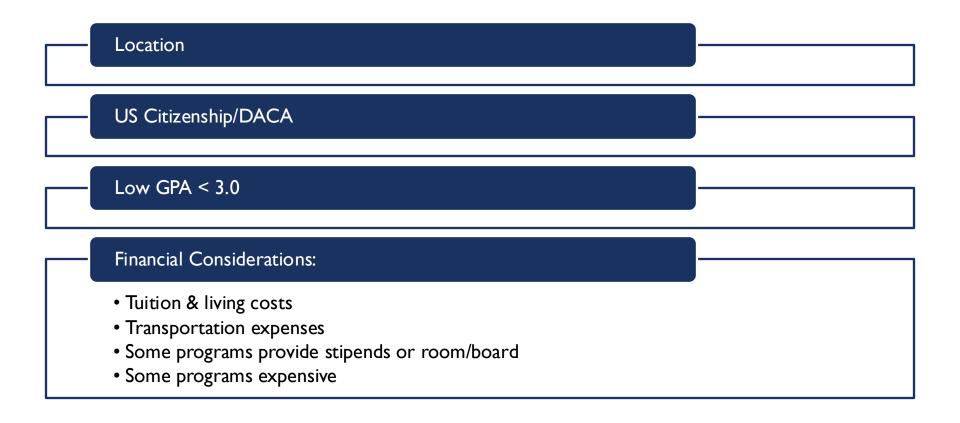

### CONSIDER THE FOLLOWING:

Location

Cost

resident vs. non-resident public vs. private cost-of-living scholarship availability stipends financial aid

Emphasis of program

Duration of program

**Degree desired** 