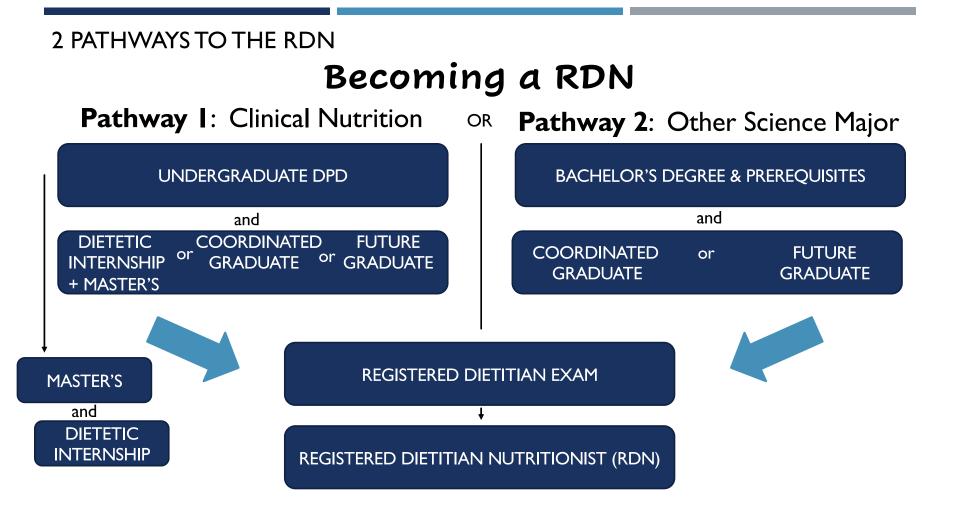

### **3 TYPES OF SUPERVISED PRACTICE:**

- I. Dietetic Internship
  - Combined with master's
  - Stand-alone (require prior master's)
- 2. Coordinated Graduate Program (CP)
- 3. Future Education Model Graduate Program (GP)