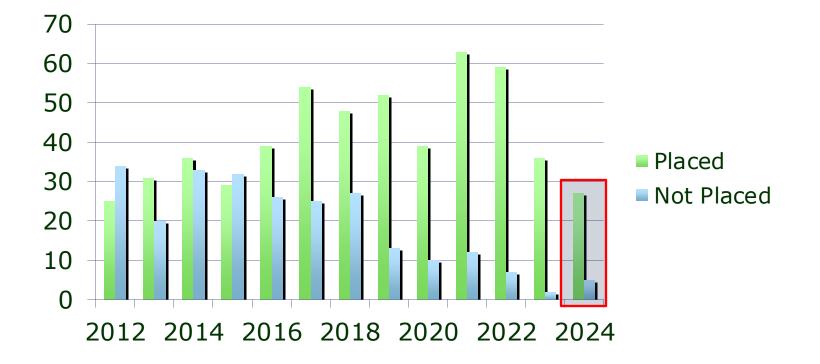

eded Summer 2023)
- Create a DICAS account & begin inputting information
- Work on resume, personal statement
- Assemble professional portfolio

# NUMBER OF PROGRAMS TO APPLY TO?

### Excellent Qualifications:

- GPA > 3.50
- Broad work/volunteer experience
- 5+ apps, at least one "safety net"
- Good Qualifications:
  - GPA > 3.20
  - Some work/volunteer experience
  - 5+ apps to less competitive programs
- Good Qualifications Consider outside CA!
  - GPA >3.0
  - Need more work/volunteer experience
  - 5+ apps highly targeted to less competitive programs
- Below 3.00 GPA:
  - 5+ highly targeted programs Consider outside CA!
  - Consider working for CA WIC first
- ALVVAYS have a backup plan!
  - A, B, C

### UC DAVIS SPRING NUMBER OF APPLICANTS TO SUPERVISED PRACTICE/DIETETIC INTERNSHIPS



UC DAVIS SPRING % APPLIED & ACCEPTED TO SUPERVISED PRACTICE / DIETETIC INTERNSHIPS



# UC DAVIS 2024 PLACEMENTS:

### **CALIFORNIA:**

- Sacramento State MS/DI x 3
- UC Berkeley MPH/DI x 2
- UC Berkeley MNSD x 2
- Fresno State MS/DI
- U of Pacific GP
- Napa State Hospital x 2\*
- UCDMC\*

### **DIETETIC INTERNSHIPS:**

- U Illinois \*
- VA South Nevada, Las Vegas \*
- Tufts U MS/DI x 3
- Vanderbilt MS/DI
- Oregon Health Sciences MS/DI

### **COORDINATED PROGRAMS:**

U N Carolina, Chapel Hill

### DISTANCE:

- Lagniappe Wellness /Cedar Crest MS
- Illinois State U MS/DI

\*requires graduate degree

# RESOURCES

- Academy of Nutrition & Dietetics
  - www.eatright.org
- List of all accredited programs:
  - <u>https://www.eatrightpro.org/acend/accredited-programs/about-accredited-programs</u