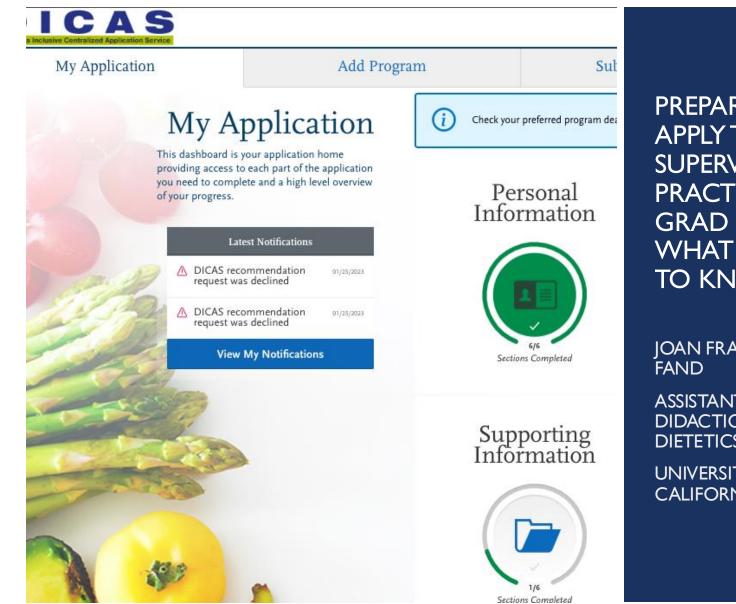

# Careers4RDN.com

rdn / dn

Your career resource for all things nutrition & dietetics: Dietetic Internships Registered Dietitian Nutritionists Degreed Nutritionists

# Becoming an RDWhat is a Dietetic Internship / Supervised PracticeTypes of Supervised PracticeApplication ProcessGPAVolunteerism/ExperiencePersonal StatementResume

Letters of Recommendation

Additional Information & Resources