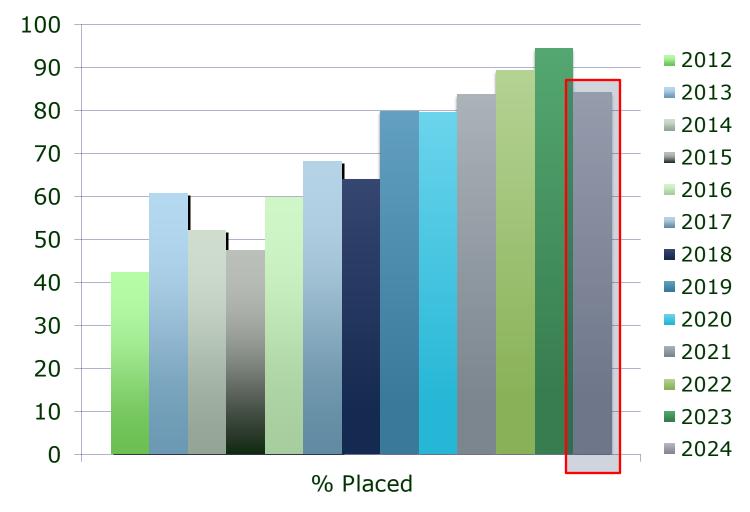

ume, personal statement
- Assemble professional portfolio

# NUMBER OF PROGRAMS TO APPLY TO?

### Excellent Qualifications:

- GPA > 3.50
- Broad work/volunteer experience
- 5+ apps, at least one "safety net"
- Good Qualifications:
  - GPA > 3.20
  - Some work/volunteer experience
  - 5+ apps to less competitive programs
- Good Qualifications Consider outside CA!
  - GPA >3.0
  - Need more work/volunteer experience
  - 5+ apps highly targeted to less competitive programs
- Below 3.00 GPA:
  - 5+ highly targeted programs Consider outside CA!
  - Consider working for CA WIC first
- ALVVAYS have a backup plan!
  - A, B, C

### UC DAVIS SPRING NUMBER OF APPLICANTS TO SUPERVISED PRACTICE/DIETETIC INTERNSHIPS



UC DAVIS SPRING % APPLIED & ACCEPTED TO SUPERVISED PRACTICE / DIETETIC INTERNSHIPS



# UC DAVIS 2024 PLACEMENTS:

### **CALIFORNIA:**

- Sacramento State MS/DI x 3
- UC Berkeley MPH/DI x 2
- UC Berkeley MNSD x 2
- Fresno State MS/DI
- U of Pacific GP
- Napa State Hospital x 2\*
- UCDMC\*

### **DIETETIC INTERNSHIPS:**

- U Illinois \*
- VA South Nevada, Las Vegas \*
- Tufts U MS/DI x 3
- Vanderbilt MS/DI
- Oregon Health Sciences MS/DI

### **COORDINATED PROGRAMS:**

U N Carolina, Chapel Hill

### DISTANCE:

- Lagniappe Wellness /Cedar Crest MS
- Illinois State U MS/DI

\*requires graduate degree

# RESOURCES

- Academy of Nutrition & Dietetics
  - www.eatright.org
- List of all accredited programs:
  - <u>https://www.eatrightpro.org/acend/accredited-programs/about-accredited-programs</u>
- DICAS
  - https://dicas.liaisoncas.com/applicant-ux/#/login
- DI Open House Listin